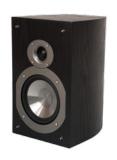

## PHASE VELOCITY

V52 • V62 • V626 • V5520 • V-SURROUND-II

Named for its stylish and streamlined exterior, the Phase Velocity series delivers incredibly accurate audio reproduction. The series includes bookshelf, tower, and surround models, providing a speaker for any need in any room.

An alluring speaker means nothing without sound quality to match. Simply put, these speakers sound just as stunning as they look. Phase Technology's patented soft dome tweeter reproduces silky smooth and defined high frequencies, making it the perfect complement to the VDT<sup>™</sup> (Vapor Deposited Titanium) woofer that produces extraordinarily bass and mids. The VDT woofers are made of a very light weight, injection molded material with a titanium coating which allow it to produce extraordinary quick bass and crystal clear mids. Featuring PhaseTech's signature Absolute Phase® Crossovers, Phase Velocity speakers ensure that you will get incredible performance at an affordable price.

|                    | V52                                            | V62                                           | V626                                                 |
|--------------------|------------------------------------------------|-----------------------------------------------|------------------------------------------------------|
| DESCRIPTION        | 5.25" 2-Way Bookshelf                          | 6.5" 2-Way Bookshelf                          | Dual 6.5" 3-Way Tower                                |
| TWEETER / MIDRANGE | 1" Patented Synthetic Soft Dome                | 1" Patented Synthetic Soft Dome               | 1" Patented Synthetic Soft Dome                      |
| WOOFER             | 5.25" Vapor Depostied Titanium w/ NBR Surround | 6.5" Vapor Depostied Titanium w/ NBR Surround | (2) 6.5" Vapor Depostied<br>Titanium w/ NBR Surround |
| FREQUENCY RESPONSE | 55 Hz - 20 kHz                                 | 42 Hz - 20 kHz                                | 32 Hz - 20 kHz                                       |
| DIMENSIONS         | 10.75" H x 7.4" W x 8.53" D                    | 13.25" H x 8.25" W x 9.53" D                  | 40.5" H x 8.25" W x 9.53" D                          |
| GRILLE             | Black Cloth                                    | Black Cloth                                   | Black Cloth                                          |
| COLOR              | Black Ash Vinyl                                | Black Ash Vinyl                               | Black Ash Vinyl                                      |