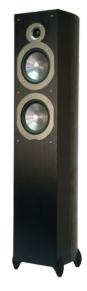

## PHASE VELOCITY

V52 • V62 • V626 • V5520 • V-SURROUND-II

Named for its stylish and streamlined exterior, the Phase Velocity series delivers incredibly accurate audio reproduction. The series includes bookshelf, tower, and surround models, providing a speaker for any need in any room.

An alluring speaker means nothing without sound quality to match. Simply put, these speakers sound just as stunning as they look. Phase Technology's patented soft dome tweeter reproduces silky smooth and defined high frequencies, making it the perfect complement to the VDT<sup>™</sup> (Vapor Deposited Titanium) woofer that produces extraordinarily bass and mids. The VDT woofers are made of a very light weight, injection molded material with a titanium coating which allow it to produce extraordinary quick bass and crystal clear mids. Featuring PhaseTech's signature Absolute Phase® Crossovers, Phase Velocity speakers ensure that you will get incredible performance at an affordable price.

|                    | V52                                            | V62                                           | V626                                                 |
|--------------------|------------------------------------------------|-----------------------------------------------|------------------------------------------------------|
| DESCRIPTION        | 5.25" 2-Way Bookshelf                          | 6.5" 2-Way Bookshelf                          | Dual 6.5" 3-Way Tower                                |
| TWEETER / MIDRANGE | 1" Patented Synthetic Soft Dome                | 1" Patented Synthetic Soft Dome               | 1" Patented Synthetic Soft Dome                      |
| WOOFER             | 5.25" Vapor Depostied Titanium w/ NBR Surround | 6.5" Vapor Depostied Titanium w/ NBR Surround | (2) 6.5" Vapor Depostied<br>Titanium w/ NBR Surround |
| FREQUENCY RESPONSE | 55 Hz - 20 kHz                                 | 42 Hz - 20 kHz                                | 32 Hz - 20 kHz                                       |
| DIMENSIONS         | 10.75" H x 7.4" W x 8.53" D                    | 13.25" H x 8.25" W x 9.53" D                  | 40.5" H x 8.25" W x 9.53" D                          |
| GRILLE             | Black Cloth                                    | Black Cloth                                   | Black Cloth                                          |
| COLOR              | Black Ash Vinyl                                | Black Ash Vinyl                               | Black Ash Vinyl                                      |