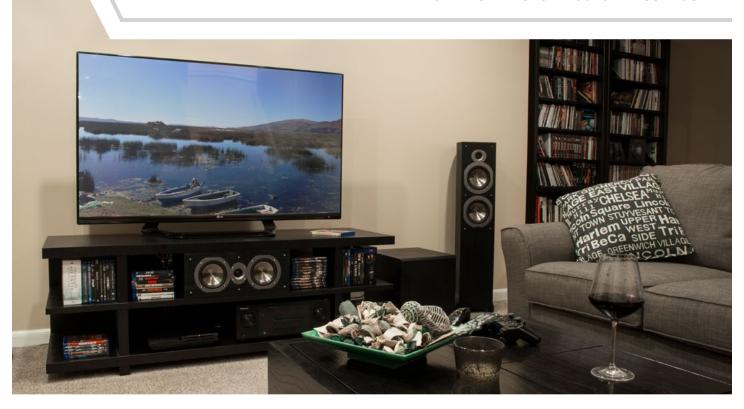

## PHASE VELOCITY

V52 • V62 • V626 • V5520 • V-SURROUND-II

Named for its stylish and streamlined exterior, the Phase Velocity series delivers incredibly accurate audio reproduction. The series includes bookshelf, tower, and surround models, providing a speaker for any need in any room.

An alluring speaker means nothing without sound quality to match. Simply put, these speakers sound just as stunning as they look. Phase Technology's patented soft dome tweeter reproduces silky smooth and defined high frequencies, making it the perfect complement to the VDT<sup>™</sup> (Vapor Deposited Titanium) woofer that produces extraordinarily bass and mids. The VDT woofers are made of a very light weight, injection molded material with a titanium coating which allow it to produce extraordinary quick bass and crystal clear mids. Featuring PhaseTech's signature Absolute Phase® Crossovers, Phase Velocity speakers ensure that you will get incredible performance at an affordable price.

|                    | V52                                            | V62                                           | V626                                                 |
|--------------------|------------------------------------------------|-----------------------------------------------|------------------------------------------------------|
| DESCRIPTION        | 5.25" 2-Way Bookshelf                          | 6.5" 2-Way Bookshelf                          | Dual 6.5" 3-Way Tower                                |
| TWEETER / MIDRANGE | 1" Patented Synthetic Soft Dome                | 1" Patented Synthetic Soft Dome               | 1" Patented Synthetic Soft Dome                      |
| WOOFER             | 5.25" Vapor Depostied Titanium w/ NBR Surround | 6.5" Vapor Depostied Titanium w/ NBR Surround | (2) 6.5" Vapor Depostied<br>Titanium w/ NBR Surround |
| FREQUENCY RESPONSE | 55 Hz - 20 kHz                                 | 42 Hz - 20 kHz                                | 32 Hz - 20 kHz                                       |
| DIMENSIONS         | 10.75" H x 7.4" W x 8.53" D                    | 13.25" H x 8.25" W x 9.53" D                  | 40.5" H x 8.25" W x 9.53" D                          |
| GRILLE             | Black Cloth                                    | Black Cloth                                   | Black Cloth                                          |
| COLOR              | Black Ash Vinyl                                | Black Ash Vinyl                               | Black Ash Vinyl                                      |