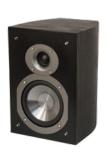

## PHASE VELOCITY

V52 • V62 • V626 • V5520 • V-SURROUND-II

Named for its stylish and streamlined exterior, the Phase Velocity series delivers incredibly accurate audio reproduction. The series includes bookshelf, tower, and surround models, providing a speaker for any need in any room.

An alluring speaker means nothing without sound quality to match. Simply put, these speakers sound just as stunning as they look. Phase Technology's patented soft dome tweeter reproduces silky smooth and defined high frequencies, making it the perfect complement to the VDT<sup>™</sup> (Vapor Deposited Titanium) woofer that produces extraordinarily bass and mids. The VDT woofers are made of a very light weight, injection molded material with a titanium coating which allow it to produce extraordinary quick bass and crystal clear mids. Featuring PhaseTech's signature Absolute Phase® Crossovers, Phase Velocity speakers ensure that you will get incredible performance at an affordable price.

|                    | V52                                            | V62                                           | V626                                                 |
|--------------------|------------------------------------------------|-----------------------------------------------|------------------------------------------------------|
| DESCRIPTION        | 5.25" 2-Way Bookshelf                          | 6.5" 2-Way Bookshelf                          | Dual 6.5" 3-Way Tower                                |
| TWEETER / MIDRANGE | 1" Patented Synthetic Soft Dome                | 1" Patented Synthetic Soft Dome               | 1" Patented Synthetic Soft Dome                      |
| WOOFER             | 5.25" Vapor Depostied Titanium w/ NBR Surround | 6.5" Vapor Depostied Titanium w/ NBR Surround | (2) 6.5" Vapor Depostied<br>Titanium w/ NBR Surround |
| FREQUENCY RESPONSE | 55 Hz - 20 kHz                                 | 42 Hz - 20 kHz                                | 32 Hz - 20 kHz                                       |
| DIMENSIONS         | 10.75" H x 7.4" W x 8.53" D                    | 13.25" H x 8.25" W x 9.53" D                  | 40.5" H x 8.25" W x 9.53" D                          |
| GRILLE             | Black Cloth                                    | Black Cloth                                   | Black Cloth                                          |
| COLOR              | Black Ash Vinyl                                | Black Ash Vinyl                               | Black Ash Vinyl                                      |